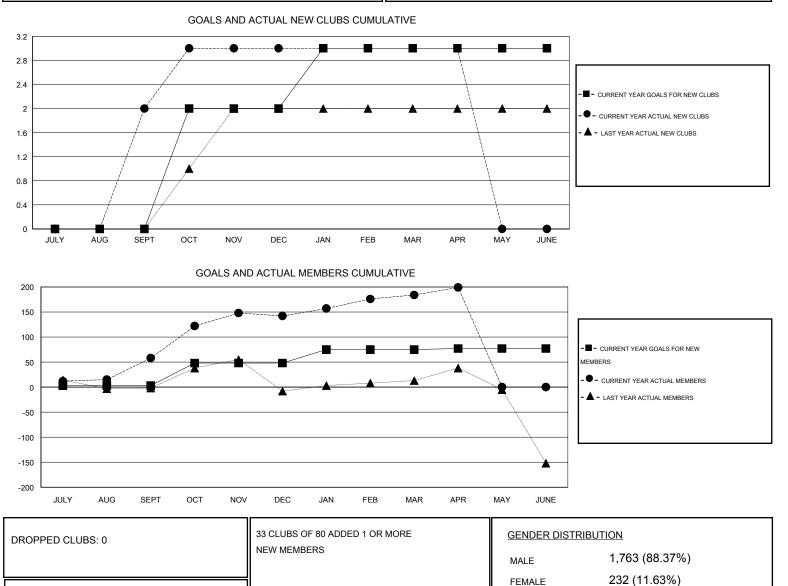

## LOCATION REP OF BANGLADESH

Clubs Members RESULTS FOR 2013-2014 **RESULTS FOR 2013-2014** NEW CLUB ACTUAL NEW ACTUAL ACTUAL NET NEW MEMBER ACTUAL ACTUAL NET ACTUAL TOTAL QUARTER QUARTER GOAL CLUBS DROPPED GAIN/ GOAL MEMBERS DROPPED GAIN/ MEMBERS CLUBS LOSS LOSS ADDED 0 2 0 2 3 81 23 58 JULY/AUG/SEPT JULY/AUG/SEPT 2 0 45 29 84 1 1 113 OCT/NOV/DEC OCT/NOV/DEC 0 0 0 27 42 1 60 18 JAN/FEB/MAR JAN/FEB/MAR 0 0 0 0 2 0 15 15 APR/MAY/JUNE APR/MAY/JUNE